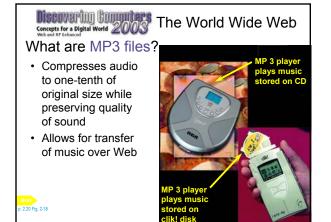

- Music, speech, or any other sound
- Individual sound files that you download to your computer

applications

. 2.22 Fig. 2-21

- Delivers information via the Web at regular intervals without user making a request
- Also called push technology