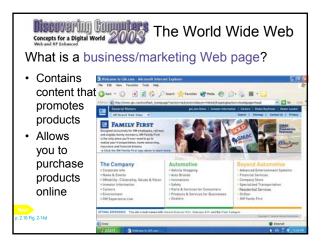

| Discovering Commite<br>Concepts for a Digital World 200 | The World Wide Web |                |  |
|---------------------------------------------------------|--------------------|----------------|--|
| What are some<br>widely used search<br>engines?         | AltaVista          | altavista.com  |  |
|                                                         | Excite             | excite.com     |  |
|                                                         | Google             | google.com     |  |
|                                                         | GoTo.com           | goto.com       |  |
|                                                         | HotBot             | hotbot.com     |  |
|                                                         | Lycos              | lycos.com      |  |
|                                                         | WebCrawler         | webcrawler.com |  |
| Next<br>p. 2.15 Fig. 2-12                               | Yahoo!             | yahoo.com      |  |