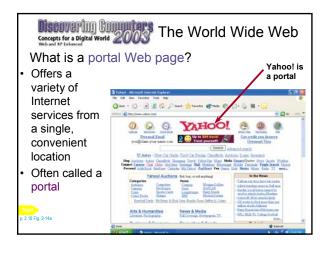

me<br>widely used search<br>engines?         | AltaVista          | altavista.com  |  |
|                                                         | Excite             | excite.com     |  |
|                                                         | Google             | google.com     |  |
|                                                         | GoTo.com           | goto.com       |  |
|                                                         | HotBot             | hotbot.com     |  |
|                                                         | Lycos              | lycos.com      |  |
|                                                         | WebCrawler         | webcrawler.com |  |
| Next<br>p. 2.15 Fig. 2-12                               | Yahoo!             | yahoo.com      |  |























| What are graphic file formats?        |                                  |                |  |  |  |  |
|---------------------------------------|----------------------------------|----------------|--|--|--|--|
| GRAPHICS FORMATS USED ON THE INTERNET |                                  |                |  |  |  |  |
| Acronym                               | Name                             | File Extension |  |  |  |  |
| BMP                                   | Bit Map                          | .bmp           |  |  |  |  |
| GIF (pronounced JIFF)                 | Graphics Interchange Format      | .gif           |  |  |  |  |
| JPEG (pronounced JAY-peg)             | Joint Photographic Experts Group | .jpg           |  |  |  |  |
| PCX