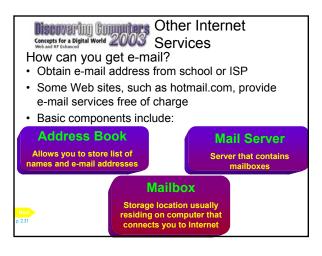

livers information via the Web at regular intervals without user making a request
- Also called push technology

| Parried Parried | real-time                                                      |               | Bid on great<br>collectibles<br>Click here                    |   |
|-----------------|----------------------------------------------------------------|---------------|---------------------------------------------------------------|---|
|                 | scores pushed<br>to desktop from<br>SportsLine.com<br>Web site |               | Yesterday Teday<br>MLB<br>Texas<br>Anahem<br>11.19-2003 Final | " |
| Next<br>p. 2.23 |                                                                | and the state | a ca portarea                                                 |   |



















## Concepts for a Digital World 2003 Other Internet Services

## What is a message board?

 Type of discussion group that does not require newsreader











## **Chapter 2 Complete**