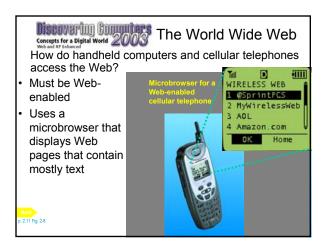

| Discovering Commite<br>Concepts for a Digital World 200 | The World Wide Web |                |  |
|---------------------------------------------------------|--------------------|----------------|--|
| What are some<br>widely used search<br>engines?         | AltaVista          | altavista.com  |  |
|                                                         | Excite             | excite.com     |  |
|                                                         | Google             | google.com     |  |
|                                                         | GoTo.com           | goto.com       |  |
|                                                         | HotBot             | hotbot.com     |  |
|                                                         | Lycos