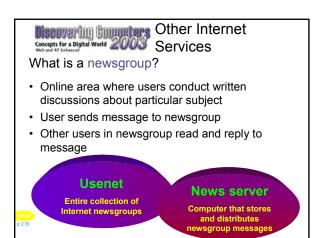

information via the Web at regular intervals without user making a request
- Also called push technology

| Parried Parried | real-time                                                      |               | Bid on great<br>collectibles<br>Click here                    |   |
|-----------------|----------------------------------------------------------------|---------------|---------------------------------------------------------------|---|
|                 | scores pushed<br>to desktop from<br>SportsLine.com<br>Web site |               | Yesterday Teday<br>MLB<br>Texas<br>Anahem<br>11.19-2003 Final | " |
| Next<br>p. 2.23 |                                                                | and the state | a ca portarea                                                 |   |



















## Concepts for a Digital World 2003 Other Internet Services

## What is a message board?

 Type of discussion group that does not require newsreader











## **Chapter 2 Complete**