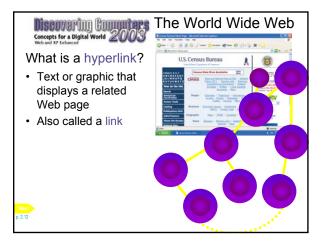

| Discovering Commite<br>Concepts for a Digital World 200 | The World Wide Web |                |  |
|---------------------------------------------------------|--------------------|----------------|--|
| What are some<br>widely used search<br>engines?         | AltaVista          | altavista.com  |  |
|                                                         | Excite             | excite.com     |  |
|                                                         | Google             | google.com     |  |
|                                                         | GoTo.com           | goto.com       |  |
|                                                         | HotBot             | hotbot.com     |  |
|                                                         | Lycos