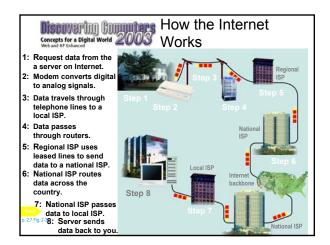

| Discovering Commite<br>Concepts for a Digital World 200 | The World Wide Web |                |  |
|---------------------------------------------------------|--------------------|----------------|--|
| What are some<br>widely used search<br>engines?         | AltaVista          | altavista.com  |  |
|                                                         | Excite             | excite.com     |  |
|                                                         | Google             | google.com     |  |
|                                                         | GoTo.com           | goto.com       |  |
|                                                         | HotBot             | hotbot.com     |  |
|                                                         | Lycos