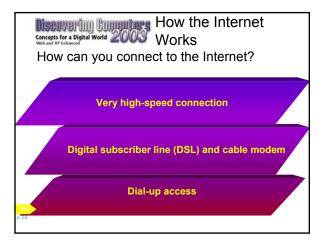

| Discovering Commite<br>Concepts for a Digital World 200 | The World Wide Web |                |  |
|---------------------------------------------------------|--------------------|----------------|--|
| What are some<br>widely used search<br>engines?         | AltaVista          | altavista.com  |  |
|                                                         | Excite             | excite.com     |  |
|                                                         | Google             | google.com     |  |
|                                                         | GoTo.com           | goto.com       |  |
|                                                         | HotBot             | hotbot.com     |  |
|                                                         | L