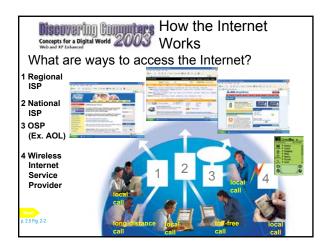

| Discovering Commite<br>Concepts for a Digital World 200 | The World Wide Web |                |  |
|---------------------------------------------------------|--------------------|----------------|--|
| What are some<br>widely used search<br>engines?         | AltaVista          | altavista.com  |  |
|                                                         | Excite             | excite.com     |  |
|                                                         | Google             | google.com     |  |
|                                                         | GoTo.com           | goto.com       |  |
|                                                         | HotBot             | hotbot.com     |  |
|                                                         |