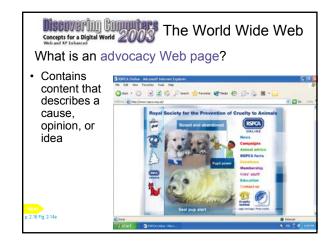

| Discovering Commite<br>Concepts for a Digital World 200 | The World Wide Web |                |  |
|---------------------------------------------------------|--------------------|----------------|--|
| What are some<br>widely used search<br>engines?         | AltaVista          | altavista.com  |  |
|                                                         | Excite             | excite.com     |  |
|                                                         | Google             | google.com     |  |
|                                                         | GoTo.com           | goto.com       |  |
|                                                         | HotBot             | hotbot.com     |  |
|                                                         | Lycos              | lycos.com      |  |
|                                                         | WebCrawler         | webcrawler.com |  |
| Next<br>p. 2.15 Fig. 2-12                               | Yahoo!             | yahoo.com      |  |