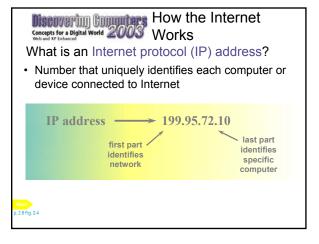

| Discovering Commite<br>Concepts for a Digital World 200 | The World Wide Web |                |  |
|---------------------------------------------------------|--------------------|----------------|--|
| What are some<br>widely used search<br>engines?         | AltaVista          | altavista.com  |  |
|                                                         | Excite             | excite.com     |  |
|                                                         | Google             | google.com     |  |
|                                                         | GoTo.com           | goto.com       |  |
|                                                         | HotBot             | hotbot.com     |  |
|                                                         | Lycos