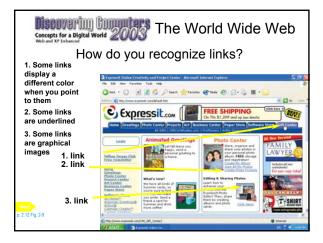

| Discovering Commite<br>Concepts for a Digital World 200 | The World Wide Web |                |  |
|---------------------------------------------------------|--------------------|----------------|--|
| What are some<br>widely used search<br>engines?         | AltaVista          | altavista.com  |  |
|                                                         | Excite             | excite.com     |  |
|                                                         | Google             | google.com     |  |
|                                                         | GoTo.com           | goto.com       |  |
|                                                         | HotBot             | hotbot.com     |  |
|                                                         | Lycos              | ly