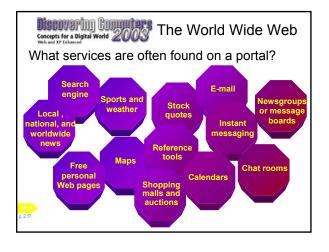

| Discovering Commite<br>Concepts for a Digital World 200 | The World Wide Web |                |  |
|---------------------------------------------------------|--------------------|----------------|--|
| What are some<br>widely used search<br>engines?         | AltaVista          | altavista.com  |  |
|                                                         | Excite             | excite.com     |  |
|                                                         | Google             | google.com     |  |
|                                                         | GoTo.com           | goto.com       |  |
|                                                         | HotBot             | hotbot.com     |  |
|                                                         | Lycos              | lycos.com      |  |
|                                                         | WebCrawler         | webcrawler.com |  |
| Next<br>p. 2.15 Fig. 2-12                               | Yahoo!             | yahoo.com      |  |