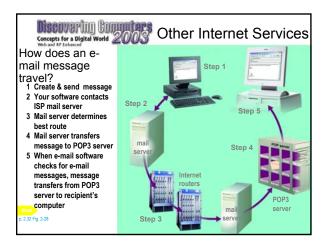

vers information via the Web at regular intervals without user making a request
- Also called push technology

| Parried Parried | real-time                                                      |               | Bid on great<br>collectibles<br>Click here                    |   |
|-----------------|----------------------------------------------------------------|---------------|---------------------------------------------------------------|---|
|                 | scores pushed<br>to desktop from<br>SportsLine.com<br>Web site |               | Yesterday Teday<br>MLB<br>Texas<br>Anahem<br>11.19-2003 Final | " |
| Next<br>p. 2.23 |                                                                | and the state | a ca portarea                                                 |   |



















## Concepts for a Digital World 2003 Other Internet Services

## What is a message board?

 Type of discussion group that does not require newsreader











## **Chapter 2 Complete**