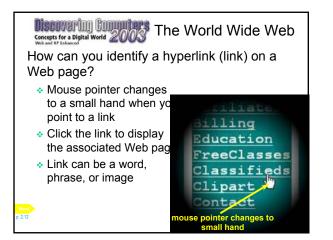

| Discovering Commite<br>Concepts for a Digital World 200 | The World Wide Web |                |  |
|---------------------------------------------------------|--------------------|----------------|--|
| What are some<br>widely used search<br>engines?         | AltaVista          | altavista.com  |  |
|                                                         | Excite             | excite.com     |  |
|                                                         | Google             | google.com     |  |
|                                                         | GoTo.com           | goto.com       |  |
|                                                         | HotBot             | hotbot.com     |  |
|                                                         | Lycos              |