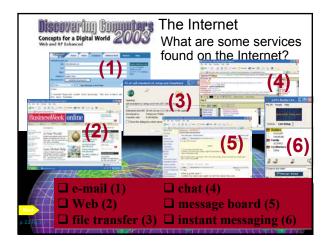

- Music, speech, or any other sound
- Individual sound files that you download to your computer

applications

. 2.22 Fig. 2-21

- Delivers information via the Web at regular intervals without user making a request
- Also called push technology