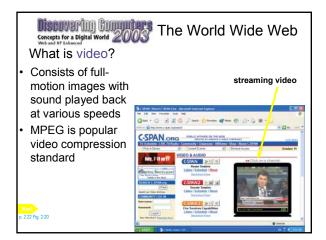

- Music, speech, or any other sound
- Individual sound files that you download to your computer

applications

. 2.22 Fig. 2-21

- Delivers information via the Web at regular intervals without user making a request
- Also called push technology