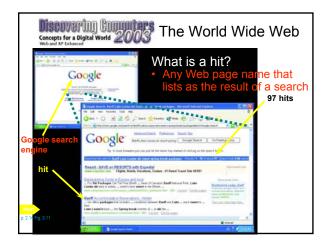

| Discovering Commite<br>Concepts for a Digital World 200 | The World Wide Web |                |  |
|---------------------------------------------------------|--------------------|----------------|--|
| What are some<br>widely used search<br>engines?         | AltaVista          | altavista.com  |  |
|                                                         | Excite             | excite.com     |  |
|                                                         | Google             | google.com     |  |
|                                                         | GoTo.com           | goto.com       |  |
|                                                         | HotBot             | hotbot.com     |  |
|                                                         | Lycos              | lycos.com