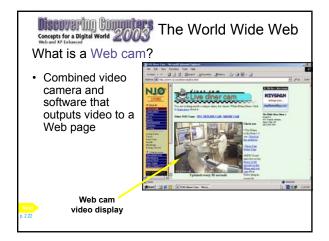

- Music, speech, or any other sound
- Individual sound files that you download to your computer

applications

. 2.22 Fig. 2-21

- Delivers information via the Web at regular intervals without user making a request
- Also called push technology