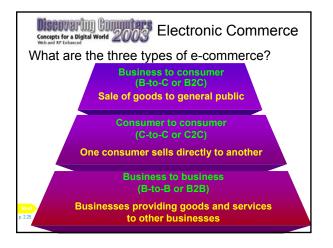

- Delivers information via the Web at regular intervals without user making a request
- Also called push technology

| Parried Parried | real-time                                                      |               | Bid on great<br>collectibles<br>Click here                    |   |
|-----------------|----------------------------------------------------------------|---------------|---------------------------------------------------------------|---|
|                 | scores pushed<br>to desktop from<br>SportsLine.com<br>Web site |               | Yesterday Teday<br>MLB<br>Texas<br>Anahem<br>11.19-2003 Final | " |
| Next<br>p. 2.23 |                                                                | and the state | a ca portarea                                                 |   |



















## Concepts for a Digital World 2003 Other Internet Services

## What is a message board?

 Type of discussion group that does not require newsreader











## **Chapter 2 Complete**