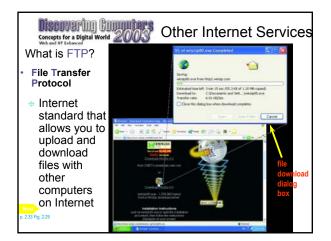

rs information via the Web at regular intervals without user making a request
- Also called push technology

| Parried Parried | real-time                                                      |               | Bid on great<br>collectibles<br>Click here                    |   |
|-----------------|----------------------------------------------------------------|---------------|---------------------------------------------------------------|---|
|                 | scores pushed<br>to desktop from<br>SportsLine.com<br>Web site |               | Yesterday Teday<br>MLB<br>Texas<br>Anahem<br>11.19-2003 Final | " |
| Next<br>p. 2.23 |                                                                | and the state | a ca portarea                                                 |   |



















## Concepts for a Digital World 2003 Other Internet Services

## What is a message board?

 Type of discussion group that does not require newsreader











## **Chapter 2 Complete**