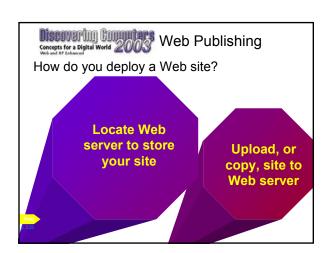

- Delivers information via the Web at regular intervals without user making a request
- Also called push technology

| Parried Parried | real-time                                                      |               | Bid on great<br>collectibles<br>Click here                    |   |
|-----------------|----------------------------------------------------------------|---------------|---------------------------------------------------------------|---|
|                 | scores pushed<br>to desktop from<br>SportsLine.com<br>Web site |               | Yesterday Teday<br>MLB<br>Texas<br>Anahem<br>11.19-2003 Final | " |
| Next<br>p. 2.23 |                                                                | and the state | a ca portarea                                                 |   |



















## Concepts for a Digital World 2003 Other Internet Services

## What is a message board?

 Type of discussion group that does not require newsreader











## **Chapter 2 Complete**