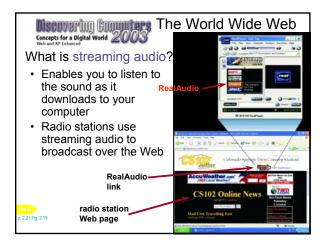

- Music, speech, or any other sound
- Individual sound files that you download to your computer

applications

. 2.22 Fig. 2-21

- Delivers information via the Web at regular intervals without user making a request
- Also called push technology