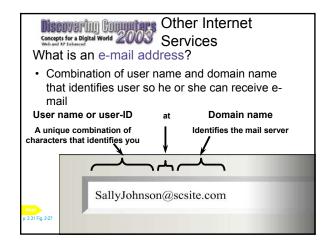

Delivers information via the Web at regular intervals without user making a request
- Also called push technology

| Parried Parried | real-time                                                      |               | Bid on great<br>collectibles<br>Click here                    |   |
|-----------------|----------------------------------------------------------------|---------------|---------------------------------------------------------------|---|
|                 | scores pushed<br>to desktop from<br>SportsLine.com<br>Web site |               | Yesterday Teday<br>MLB<br>Texas<br>Anahem<br>11.19-2003 Final | " |
| Next<br>p. 2.23 |                                                                | and the state | a ca portarea                                                 |   |



















## Concepts for a Digital World 2003 Other Internet Services

## What is a message board?

 Type of discussion group that does not require newsreader











## **Chapter 2 Complete**